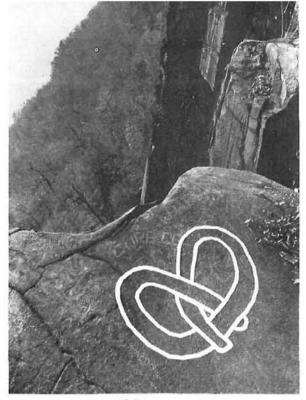

by Sam Gross

The Last Temptation of Gilbert Gottfried II: Crucifixion and the Single Man • 82

(originally published in June 1989)

Famous Dead People's Chalk Lines · 88

by Dave Hanson
Photographed by Peter Kleinman
(originally published in Feb. 1987)